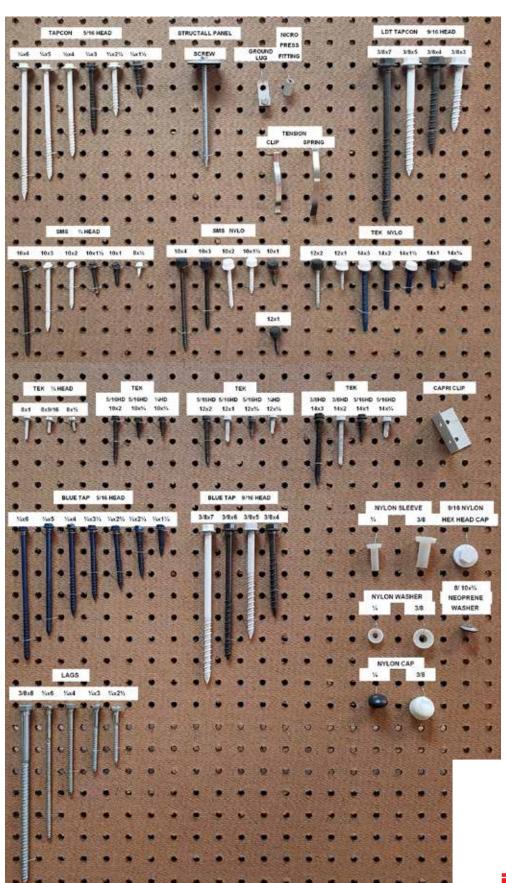

### **WE NOW HAVE**

## **#304 STAINLESS SCREWS**

### IN STOCK

<SS-304> 1/4x2-1/4 Concr Screw BRZ

<SS-304> 1/4x2-1/4 Concr Screw WHT

<SS-304> 1/4x3 Concr Screw BRZ

<SS-304> 1/4x3 Concr Screw WHT

<SS-304> 1/4x5 Concr Screw BRZ

<SS-304> 1/4x5 Concr Screw WHT

<SS-304> 3/8x5 LDT Concr Screw BRZ <SS-304> 3/8x5 LDT Concr Screw WHT

<SS-304> 3/8x7 LDT Concr Screw BRZ

<SS-304> 3/8x7 LDT Concr Screw WHT

<SS-304> 10x2 SMS BRZ

<\$\$-304> 10x2 SM\$ WHT

<\$\$-304> 10x3 SMS BRZ

<\$\$-304> 10x3 SMS WHT

<SS-304> 12x3/4 TEK Screw BRZ

<SS-304> 12x3/4 TEK Screw WHT

<SS-304> 14x1 TEK Screw BRZ

<SS-304> 14x1 TEK Screw WHT

WE NOW HAVE 1X19 -- 1/8" 316 STAINLESS STEEL MARINE GRADE CABLE