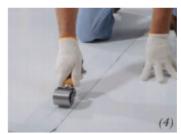

Peel & Seal® PowerBond™ White 250 utilizes the same benefits of Peel & Seal®, but is designed specifically to tape seams on insulated aluminum panels.

Peel & Seal® PowerBond™ White 250 installs in just four easy steps.

(1) Wipe surface clean with acetone. (2) Peal back release liner.

(3) Apply to seam of panels. (4) Roll seam for a tight and secure seal.