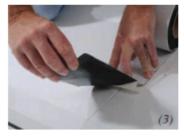

Peel & Seal® PowerBond™ White 250 utilizes the same benefits of Peel & Seal®, but is designed specifically to tape seams on insulated aluminum panels.

Peel & Seal® PowerBond™ White 250 installs in just four easy steps.

(1) Wipe surface clean with acetone. (2) Peal back release liner.

(3) Apply to seam of panels. (4) Roll seam for a tight and secure seal.