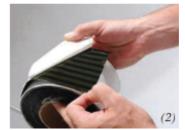

Peel & Seal® PowerBond™ White 250 utilizes the same benefits of Peel & Seal®, but is designed specifically to tape seams on insulated aluminum panels.

Peel & Seal® PowerBond™ White 250 installs in just four easy steps.

(1) Wipe surface clean with acetone. (2) Peal back release liner.

(3) Apply to seam of panels. (4) Roll seam for a tight and secure seal.