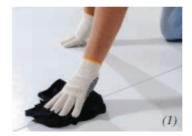

Peel & Seal® PowerBond™ White 250 utilizes the same benefits of Peel & Seal®, but is designed specifically to tape seams on insulated aluminum panels.

Peel & Seal® PowerBond™ White 250 installs in just four easy steps.

(1) Wipe surface clean with acetone. (2) Peal back release liner.

(3) Apply to seam of panels. (4) Roll seam for a tight and secure seal.