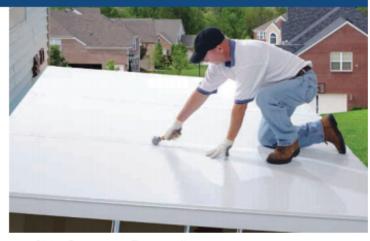

#### Peel & Seal® PowerBond™ White 250

Peel & Seal® PowerBond™ White 250 is the ideal choice to tape seams on insulated aluminum panels to create a lasting, waterproof bond. It is also an excellent choice as a flashing material, for roof and gutter repair, window flashing and as a general purpose waterproofing membrane. The product can be applied in temperatures as low as 25°F, perfect for low temperature applications. After installation, Peel & Seal® PowerBond™ White 250 may be exposed to sunlight indefinitely.

#### Peel & Seal® PowerBond™ White 250

- Features a patented PowerBond<sup>™</sup> adhesive system
- · Excellent waterproof/weatherproof membrane
- Available in 4" or 6" widths by 50' length rolls
- · Aggressively sticks to most surfaces
- Single-ply installation
- · Puncture and abrasion resistant
- Flexible design to conform to odd shapes
- · Lightweight, easy to handle and install
- Compatible with EPDM roofs by utilizing an MFM-approved EPDM primer.
- 15-Year limited warranty

The key to the effectiveness of Peel & Seal® PowerBond™ White 250 is a highly aggressive asphalt adhesive that is combined with a UV stable outer film to form a long-lasting protective barrier. The product is thinner than Peel & Seal®, making it easier to install while having the same performance values. Peel & Seal® PowerBond™ White 250 – the ultimate choice!