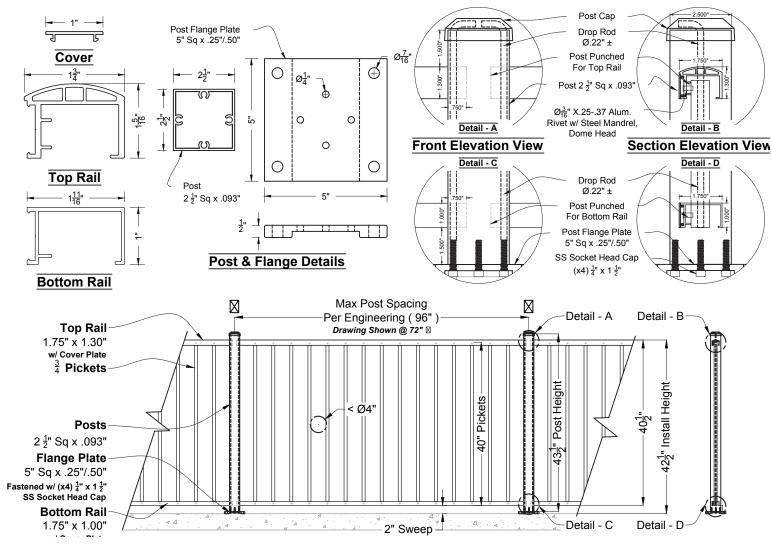

## **IDEALRAIL**

SIMPLIFYING THE RAILING INDUSTRY

- Strength is in the engineering: iDEALRAIL was designed to span an industry leading 8' between posts due to a dual wing top rail and 2-1/2" posts with mechanical flanges.
- Eliminate complicated stair measurements: iDEALRAIL will rack up to 40 degrees to accommodate most stair and ramp applications.
- Eliminate lead times: iDEALRAIL can be customized in the field to fit all of your projects and stocked in 6' wide and 8' wide preassembled sections.
- Concealed fasteners: iDEALRAIL uses our patented snap plate technology to conceal the entire picket to rail connections. Post connections are made internally through a routed post and locking rod.