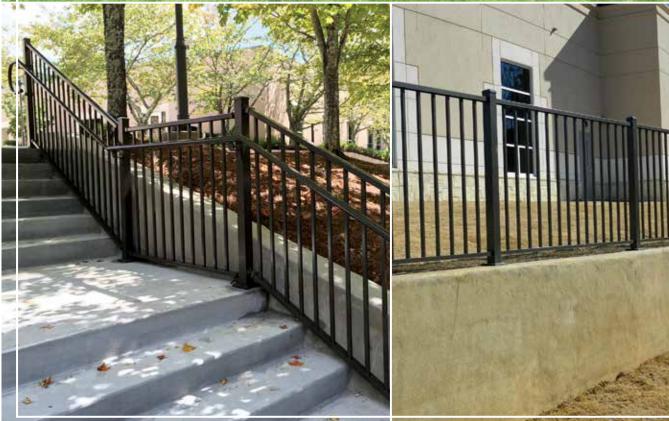

## **IDEALRAIL**

SIMPLIFYING THE RAILING INDUSTRY

- Strength is in the engineering: iDEALRAIL was designed to span an industry leading 8' between posts due to a dual wing top rail and 2-1/2" posts with mechanical flanges.
- Eliminate complicated stair measurements: iDEALRAIL will rack up to 40 degrees to accommodate most stair and ramp applications.
- Eliminate lead times: iDEALRAIL can be customized in the field to fit all of your projects and stocked in 6' wide and 8' wide preassembled sections.
- Concealed fasteners: iDEALRAIL uses our patented snap plate technology to conceal the entire picket to rail connections. Post connections are made internally through a routed post and locking rod.