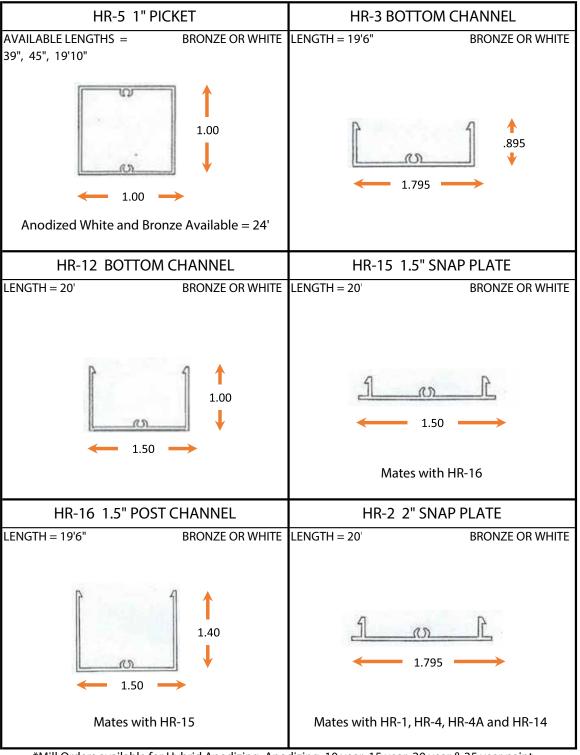

#### **Hand / Mechanical Rail**

<sup>\*</sup>Mill Orders available for Hybrid Anodizing, Anodizing, 10 year, 15 year, 20 year & 25 year paint.