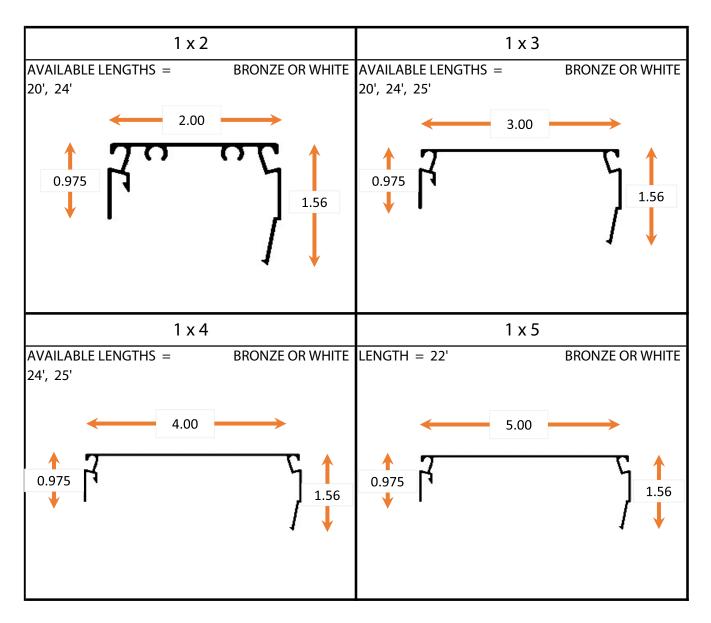

# HAND RAIL & FENCING

#### **Hand / Mechanical Rail**



<sup>\*</sup>Mill Orders available for Hybrid Anodizing, Anodizing, 10 year, 15 year, 20 year & 25 year paint.



### HAND RAIL & FENCING

#### Self Mating Snap (SMS)







## **IDEALRAIL**

SIMPLIFYING THE RAILING INDUSTRY







- Strength is in the engineering: iDEALRAIL was designed to span an industry leading 8' between posts due to a dual wing top rail and 2-1/2" posts with mechanical flanges.
- Eliminate complicated stair measurements: iDEALRAIL will rack up to 40 degrees to accommodate most stair and ramp applications.
- Eliminate lead times: iDEALRAIL can be customized in the field to fit all of your projects and stocked in 6' wide and 8' wide preassembled sections.
- Concealed fasteners: iDEALRAIL uses our patented snap plate technology to conceal the entire picket to rail connections. Post connections are made internally through a routed post and locking rod.





#### 1.800.881.ALUM