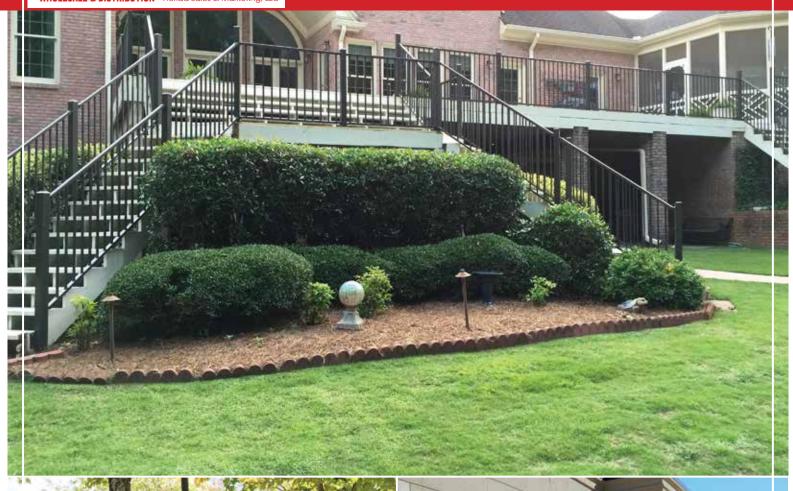

## **IDEALRAIL**

SIMPLIFYING THE RAILING INDUSTRY

- Strength is in the engineering: iDEALRAIL was designed to span an industry leading 8' between posts due to a dual wing top rail and 2-1/2" posts with mechanical flanges.
- Eliminate complicated stair measurements: iDEALRAIL will rack up to 40 degrees to accommodate most stair and ramp applications.
- Eliminate lead times: iDEALRAIL can be customized in the field to fit all of your projects and stocked in 6' wide and 8' wide preassembled sections.
- Concealed fasteners: iDEALRAIL uses our patented snap plate technology to conceal the entire picket to rail connections. Post connections are made internally through a routed post and locking rod.