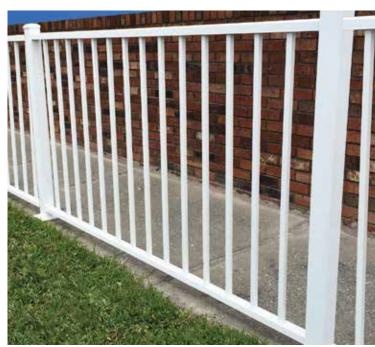

## **IDEALRAIL**

SIMPLIFYING THE RAILING INDUSTRY

- Strength is in the engineering: iDEALRAIL was designed to span an industry leading 8' between posts due to a dual wing top rail and 2-1/2" posts with mechanical flanges.
- Eliminate complicated stair measurements: iDEALRAIL will rack up to 40 degrees to accommodate most stair and ramp applications.
- Eliminate lead times: iDEALRAIL can be customized in the field to fit all of your projects and stocked in 6' wide and 8' wide preassembled sections.
- Concealed fasteners: iDEALRAIL uses our patented snap plate technology to conceal the entire picket to rail connections. Post connections are made internally through a routed post and locking rod.